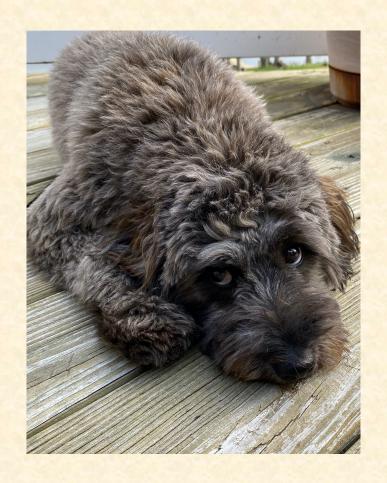

## "Dogs leave pawprints in our hearts" -Author unknown

This delightful gem is our Grief Therapy dog, Willow. She is a Whoodle, which is a mix between a soft coated Wheaten Terrier and a Poodle. Willow will be visiting our locations periodically and serving as a grief therapy dog at our Chestertown region.

Brooke is busy learning how to be a grief therapy dog and she spends most of her time at our Easton funeral home location.

She's also a Whoodle and is best described as full of friendly curiosity.

She's excited to meet new people, so feel free to stop by the funeral home and visit her.