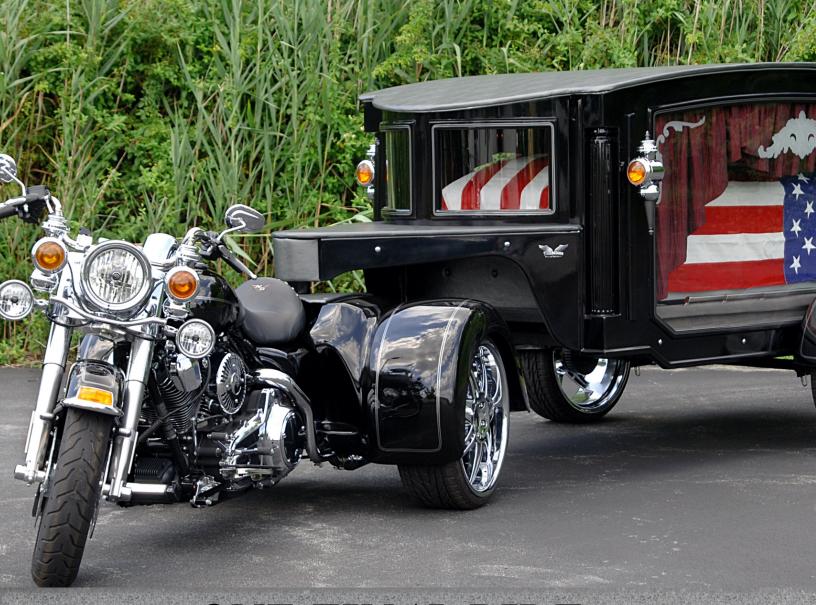

#### ONE FINAL RIDE...

For those wishing to break tradition, you will find the 19<sup>th</sup> century styling of the hearse offers a unique means of transporting your loved one to their final resting place. A motorcycle hearse makes a statement and personalizes the ceremony to provide a special remembrance.

Take one last ride down the memorable streets that mean the most and make the opportunity of this final ride a meaningful one.

Creating one of a kind memorials to last generations and commemorate special interests.