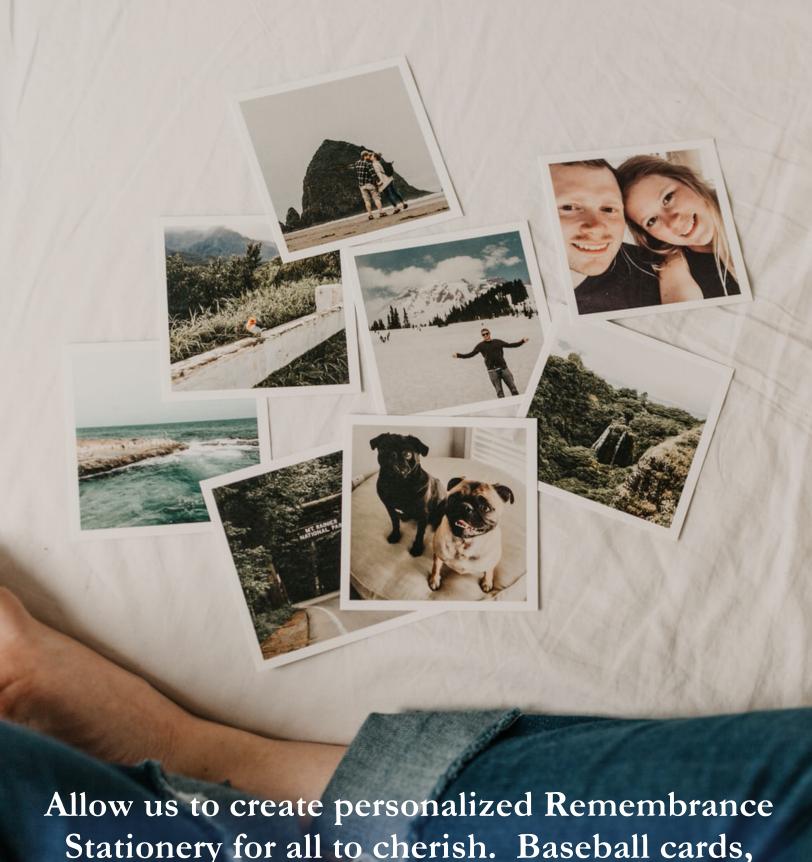

"The flower that follows the sun does so even on cloudy days." - Robert Leighton

Allow us to create personalized Remembrance Stationery for all to cherish. Baseball cards, sporting event tickets, recipe cards, bookmarks and more can be created by our tribute design team to showcase a life lived.