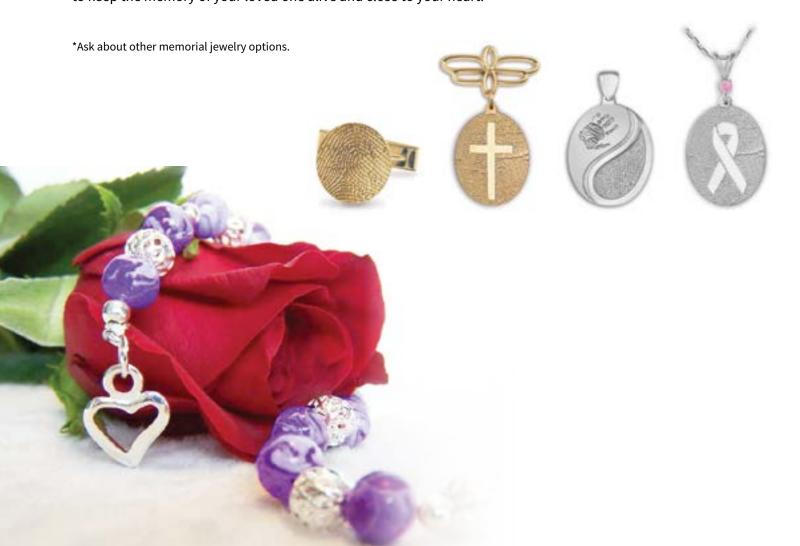

#### **Thumbies**

We have the technology to take your loved one's thumb print and see that it is engraved into gold and silver to create stunning jewelry. Give your family Thumbies at the memorial service or months later on an anniversary or holiday. We preserve the print for you so you can purchase a Thumbie at any time. Thumbies are a beautiful way to keep the memory of your loved one alive and close to your heart.